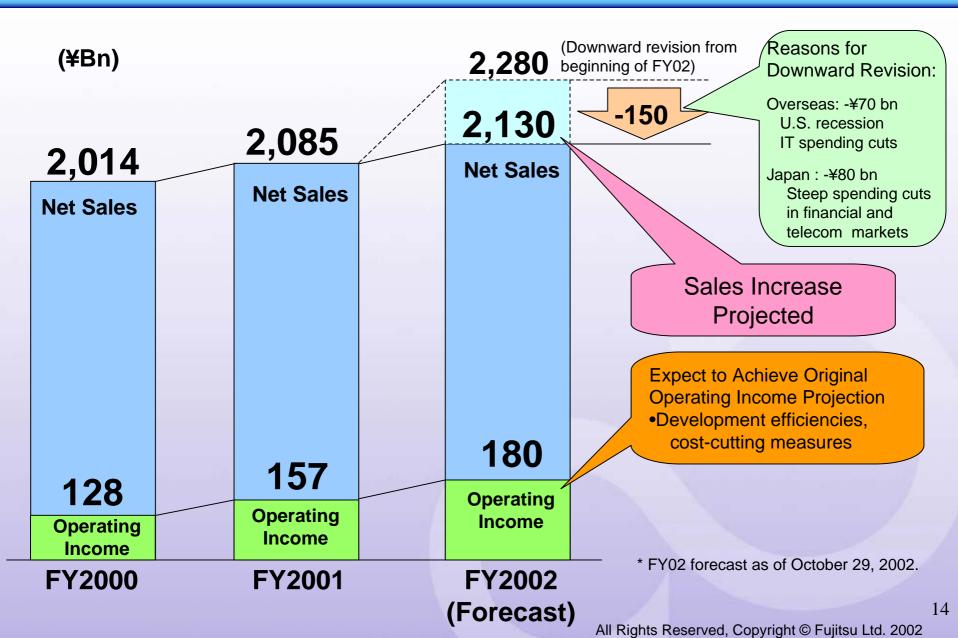

## **Breakdown of Sales/Operating Income and**

### **Progress in Meeting Targets**

(billion yen)

|  |                     |                                      | EV04       |             |           | EV/00      |                           |                         |
|--|---------------------|--------------------------------------|------------|-------------|-----------|------------|---------------------------|-------------------------|
|  |                     |                                      | FY01       |             |           | FY02       |                           |                         |
|  |                     |                                      | First Half | Second Half | Full Year | First Half | Second Half<br>(Forecast) | Full Year<br>(Forecast) |
|  |                     | Solutions,<br>Systems<br>Integration | 403        | 535         | 938       | 403        | 606                       | 1,010                   |
|  | Net<br>Sales        | Infrastructure<br>Services           | 528        | 618         | 1,146     | 514        | 605                       | 1,120                   |
|  |                     | Total                                | 931        | 1,154       | 2,085     | 918        | 1,212                     | 2,130                   |
|  | Operating<br>Income | Solutions,<br>Systems<br>Integration | 3          | 46          | 50        | 9          | 60                        | 70                      |
|  |                     | Infrastructure<br>Services           | 44         | 63          | 107       | 42         | 67                        | 110                     |
|  |                     | Total                                | 48         | 109         | 157       | 51         | 128                       | 180                     |

\*Second half FY02 and FY02 forecast as of October 29, 2002.