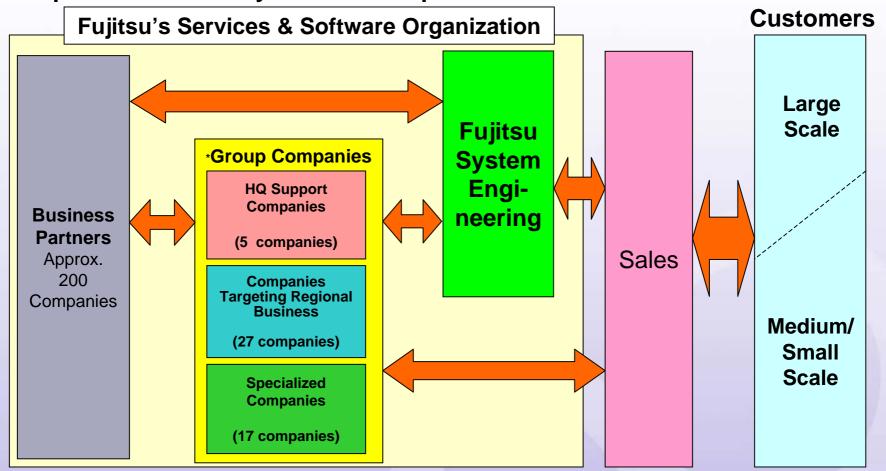

## Services & Software Business Organization (Japan)

- Locally Based Services
- Specialized Industry/Service Companies

\* HQ Support Companies: Targeting specific industries and large scale systems (e.g., Fujitsu Advanced Solutions)

Companies Targeting Regional Business: Focusing on medium and small companies, local government (e.g., Fujitsu System Solutions)

Specialized Companies: Network and managed services (e.g., Fujitsu Support and Service Inc.)